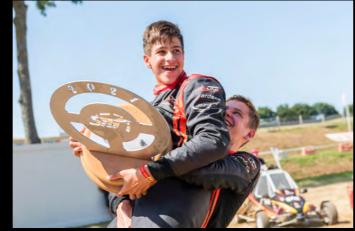

,-**(incl. insurance EUR 350,- per round)

Each competitor is allocated one full set of tires per round, in case of puncture the cost of a tyre is EUR 120,- for front and EUR 130,- for rear.

The cost of a rim\* is EUR 99,- for the front and EUR 109,- for the rear.

\*Rims are not included in the insurance coverage

#### THE BONUSES PER SEASON

and one coaching day with Thierry Neuville\*

1<sup>st</sup> EUR 5'000,-

2<sup>nd</sup> EUR 2'500,-

3<sup>rd</sup> EUR 1'500,-

\*All included (Cross Car and track)



# MARKETING SUPPORT

> Website www.xcacademytrophy.com

dedicated to the Cross Car Academy Trophy





Dedicated photographer and cameraman present on all rounds to create event footage and coverage

> Newsletter via MailChimp



Youtube channel

CONTACT marketing@life-live.be





























# ATMOSPHERE







#### FIA CROSS CAR ACADEMY TROPHY 2022



CONTACT AND REGISTRATION

#### FOR APPLICATION / REGISTRATION

Contact your National Sporting Authority (ASN) or xc-crosscar@fia.com www.xcacademytrophy.com

#### FOR INFORMATION

Contact LifeLive +32 (0)80 33 78 12 or info@life-live.be www.life-live.be