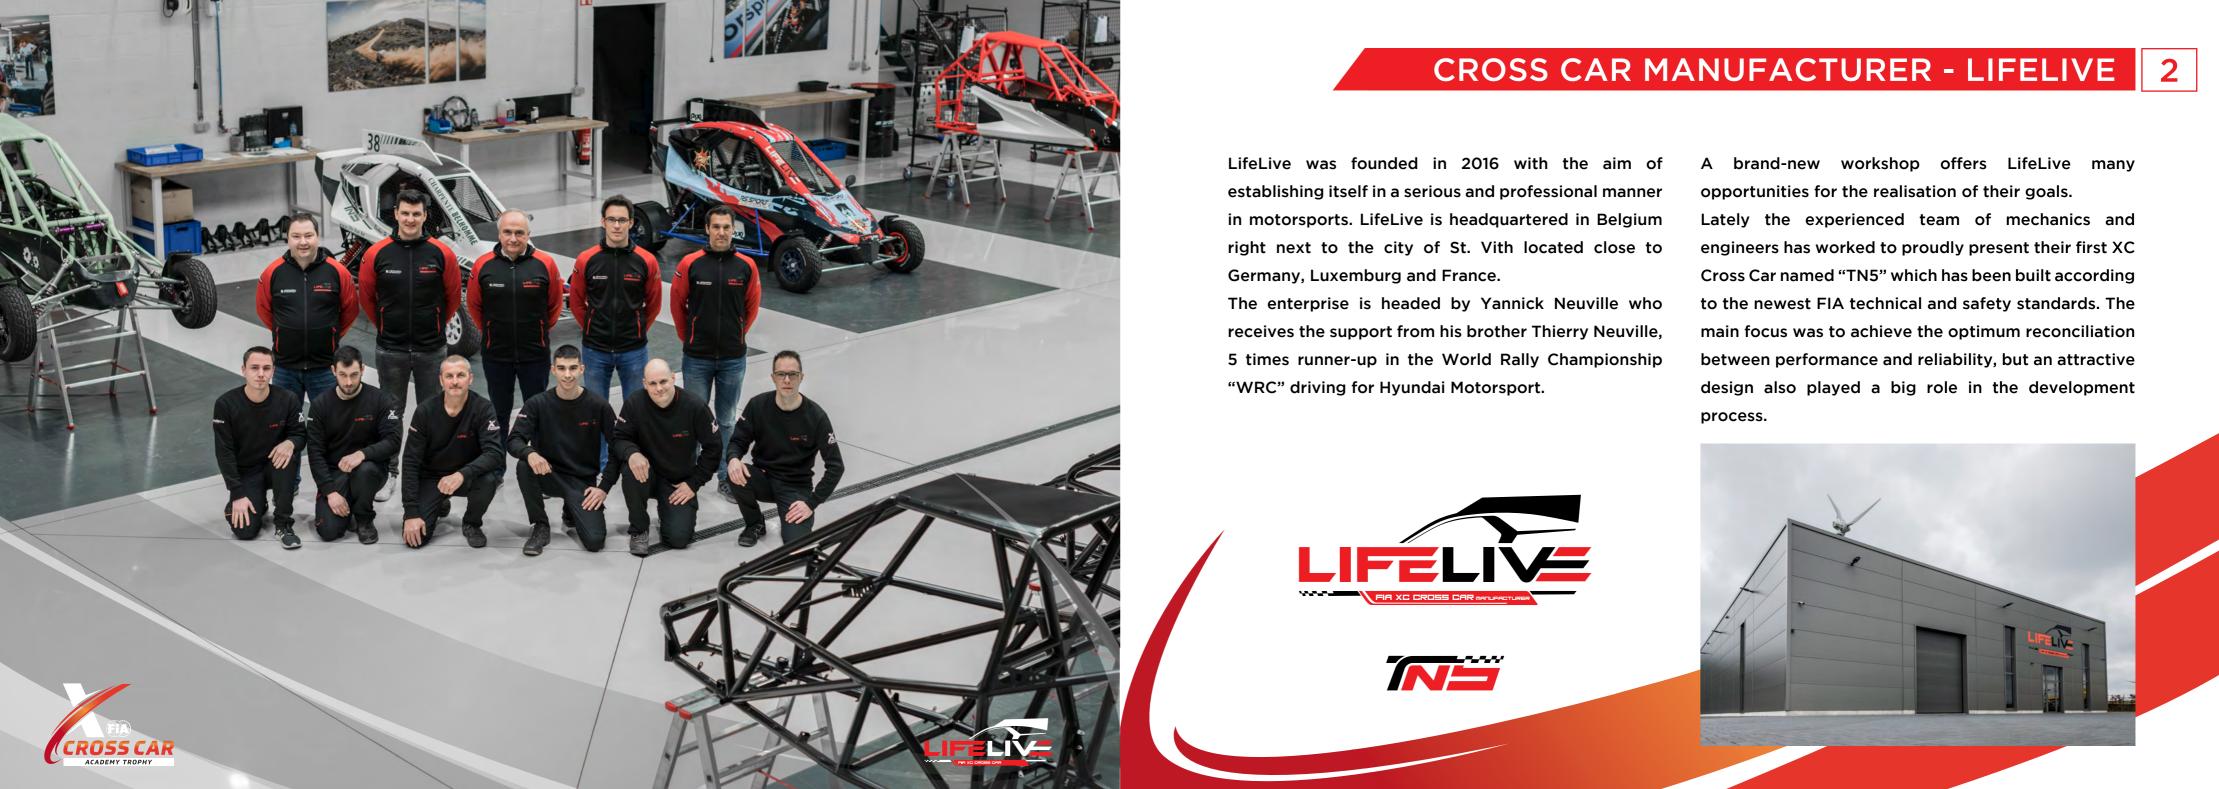

# CROSS CAR TECHNICAL SPECIFICATIONS

## MANUFACTURER

> LifeLive (www.life-live.be)

#### CHASSIS

> Tubular chassis certified by RACB and registered by FIA

## WEIGHT

**>** 345 Kg

#### POWERTRAIN

> Yamaha MT07 - Maximum Power: 75hp

## TRANSMISSION

> 6 gears sequential gearbox

# **SUSPENSION**

> 3-way adjustable high-performance dampers