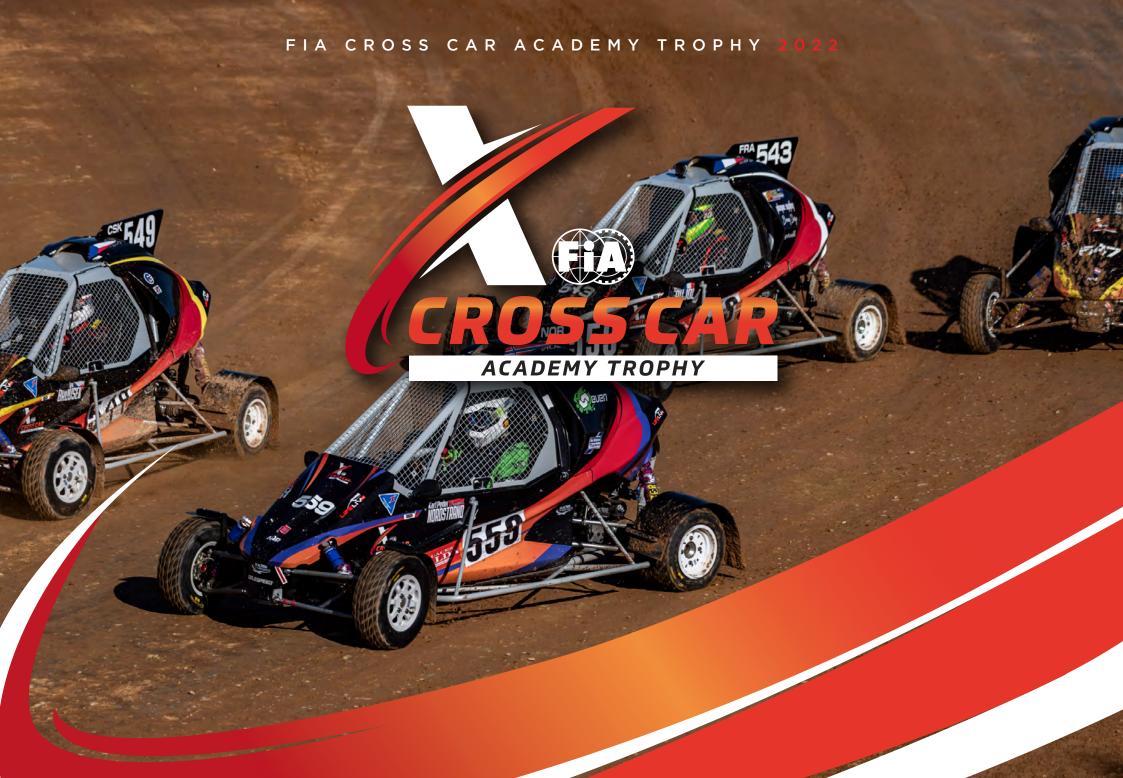

# 

The FIA XC Academy Trophy is a new grassroots International Championship sanctioned by the Federation Internationale de L'Automobile (FIA) featuring 75-horsepower off-road vehicles (Cross Cars) designed for young drivers between 13 and 16 years old. The programme intends to bring to the world of dirt racing a new starting point for aspiring young talents and therefore more opportunities to develop themselves with a clearer path for advancing their careers.