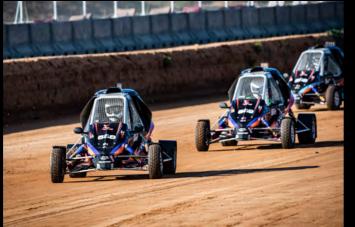

# 2022 ACADEMY TROPHY 4

The FIA has created an arrive and drive carbon neutral Cross Car Academy Trophy for 20 participants, all cars strictly identical (except the livery). Each season will be composed of five rounds taking place all across Europe.

Registrations will be managed by the FIA and the sporting format will be identical to the current European Autocross Championship (www.fia.com).

One Cross Car will be allocated to each competitor for the full year, drawn ahead of the season start. In order to guarantee fairness and equality between all competitors, the electronic control unit of each Cross Car will rotate randomly for every round.