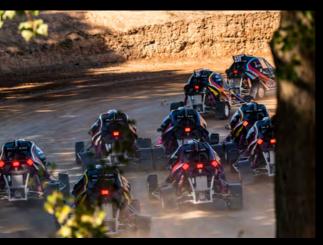

urance EUR 350,- per round)

Each competitor is allocated one full set of tires per round, in case of puncture the cost of a tyre is EUR 120,- for front and EUR 130,- for rear.

The cost of a rim\* is EUR 99,- for the front and EUR 109,- for the rear.

\*Rims are not included in the insurance coverage

#### THE BONUSES PER SEASON

and one coaching day with Thierry Neuville\*

1<sup>st</sup> EUR 5'000,-

2<sup>nd</sup> EUR 2'500,-

3<sup>rd</sup> EUR 1'500,-

\*All included (Cross Car and track)



# MARKETING SUPPORT

> Website www.xcacademytrophy.com

dedicated to the Cross Car Academy Trophy





Dedicated photographer and cameraman present on all rounds to create event footage and coverage

> Newsletter via MailChimp



Youtube channel

CONTACT marketing@life-live.be





























# ATMOSPHERE







#### FIA CROSS CAR ACADEMY TROPHY 2022



CONTACT AND REGISTRATION

#### FOR APPLICATION / REGISTRATION

Contact your National Sporting Authority (ASN) or xc-crosscar@fia.com www.xcacademytrophy.com

#### FOR INFORMATION

Contact LifeLive +32 (0)80 33 78 12 or info@life-live.be www.life-live.be