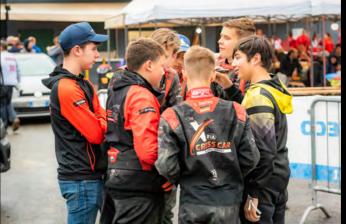

ance EUR 350,- per round)

Each competitor is allocated one full set of tires per round, in case of puncture the cost of a tyre is EUR 120,- for front and EUR 130,- for rear.

The cost of a rim\* is EUR 99,- for the front and EUR 109,- for the rear.

\*Rims are not included in the insurance coverage

#### THE BONUSES PER SEASON

and one coaching day with Thierry Neuville\*

1<sup>st</sup> EUR 5'000,-

2<sup>nd</sup> EUR 2'500,-

3<sup>rd</sup> EUR 1'500,-

\*All included (Cross Car and track)



# MARKETING SUPPORT

> Website www.xcacademytrophy.com

dedicated to the Cross Car Academy Trophy





Dedicated photographer and cameraman present on all rounds to create event footage and coverage

> Newsletter via MailChimp



Youtube channel

CONTACT marketing@life-live.be





























# ATMOSPHERE







#### FIA CROSS CAR ACADEMY TROPHY 2022



CONTACT AND REGISTRATION

#### FOR APPLICATION / REGISTRATION

Contact your National Sporting Authority (ASN) or xc-crosscar@fia.com www.xcacademytrophy.com

#### FOR INFORMATION

Contact LifeLive +32 (0)80 33 78 12 or info@life-live.be www.life-live.be