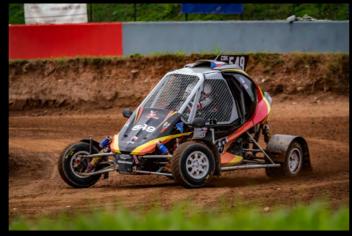

# CROSS CAR TECHNICAL SPECIFICATIONS

## MANUFACTURER

> LifeLive (www.life-live.be)

#### CHASSIS

> Tubular chassis certified by RACB and registered by FIA

## WEIGHT

**>** 345 Kg

#### POWERTRAIN

> Yamaha MT07 - Maximum Power: 75hp

## TRANSMISSION

> 6 gears sequential gearbox

# **SUSPENSION**

> 3-way adjustable high-performance dampers