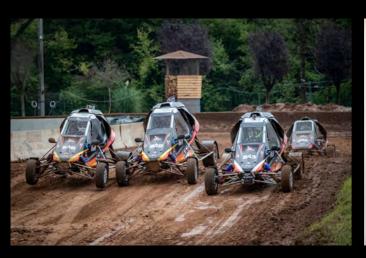

**(incl. insurance EUR 350,- per round)

Each competitor is allocated one full set of tires per round, in case of puncture the cost of a tyre is EUR 120,- for front and EUR 130,- for rear.

The cost of a rim\* is EUR 99,- for the front and EUR 109,- for the rear.

\*Rims are not included in the insurance coverage

#### THE BONUSES PER SEASON

and one coaching day with Thierry Neuville\*

1<sup>st</sup> EUR 5'000,-

2<sup>nd</sup> EUR 2'500,-

3<sup>rd</sup> EUR 1'500,-

\*All included (Cross Car and track)



# MARKETING SUPPORT

> Website www.xcacademytrophy.com

dedicated to the Cross Car Academy Trophy





Dedicated photographer and cameraman present on all rounds to create event footage and coverage

> Newsletter via MailChimp



Youtube channel

CONTACT marketing@life-live.be





























# ATMOSPHERE







#### FIA CROSS CAR ACADEMY TROPHY 2022



CONTACT AND REGISTRATION

#### FOR APPLICATION / REGISTRATION

Contact your National Sporting Authority (ASN) or xc-crosscar@fia.com www.xcacademytrophy.com

#### FOR INFORMATION

Contact LifeLive +32 (0)80 33 78 12 or info@life-live.be www.life-live.be