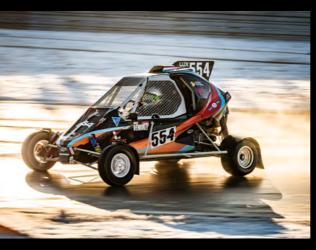

# 

The FIA XC Academy Trophy is a new grassroots International Championship sanctioned by the Federation Internationale de L'Automobile (FIA) featuring 75-horsepower off-road vehicles (Cross Cars) designed for young drivers between 13 and 16 years old. The programme intends to bring to the world of dirt racing a new starting point for aspiring young talents and therefore more opportunities to develop themselves with a clearer path for advancing their careers.

# 2022 ACADEMY TROPHY 4

The FIA has created an arrive and drive carbon neutral Cross Car Academy Trophy for 20 participants, all cars strictly identical (except the livery). Each season will be composed of five rounds taking place all across Europe.