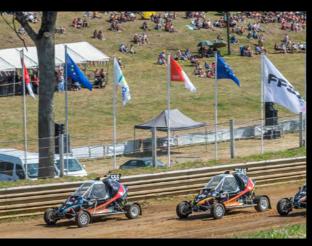

EUR 350,- per round)

Each competitor is allocated one full set of tires per round, in case of puncture the cost of a tyre is EUR 120,- for front and EUR 130,- for rear.

The cost of a rim\* is EUR 99,- for the front and EUR 109,- for the rear.

\*Rims are not included in the insurance coverage

#### THE BONUSES PER SEASON

and one coaching day with Thierry Neuville\*

1<sup>st</sup> EUR 5'000,-

2<sup>nd</sup> EUR 2'500,-

3<sup>rd</sup> EUR 1'500,-

\*All included (Cross Car and track)



# MARKETING SUPPORT

> Website www.xcacademytrophy.com

dedicated to the Cross Car Academy Trophy





Dedicated photographer and cameraman present on all rounds to create event footage and coverage

> Newsletter via MailChimp



Youtube channel

CONTACT marketing@life-live.be





























# ATMOSPHERE







#### FIA CROSS CAR ACADEMY TROPHY 2022



CONTACT AND REGISTRATION

#### FOR APPLICATION / REGISTRATION

Contact your National Sporting Authority (ASN) or xc-crosscar@fia.com www.xcacademytrophy.com

#### FOR INFORMATION

Contact LifeLive +32 (0)80 33 78 12 or info@life-live.be www.life-live.be