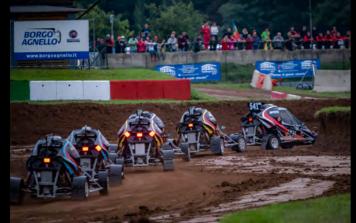

50,-**(incl. insurance EUR 350,- per round)

Each competitor is allocated one full set of tires per round, in case of puncture the cost of a tyre is EUR 120,- for front and EUR 130,- for rear.

The cost of a rim\* is EUR 99,- for the front and EUR 109,- for the rear.

\*Rims are not included in the insurance coverage

#### THE BONUSES PER SEASON

and one coaching day with Thierry Neuville\*

1<sup>st</sup> EUR 5'000,-

2<sup>nd</sup> EUR 2'500,-

3<sup>rd</sup> EUR 1'500,-

\*All included (Cross Car and track)



# MARKETING SUPPORT

> Website www.xcacademytrophy.com

dedicated to the Cross Car Academy Trophy





Dedicated photographer and cameraman present on all rounds to create event footage and coverage

> Newsletter via MailChimp



Youtube channel

CONTACT marketing@life-live.be





























# ATMOSPHERE







#### FIA CROSS CAR ACADEMY TROPHY 2022



CONTACT AND REGISTRATION

#### FOR APPLICATION / REGISTRATION

Contact your National Sporting Authority (ASN) or xc-crosscar@fia.com www.xcacademytrophy.com

#### FOR INFORMATION

Contact LifeLive +32 (0)80 33 78 12 or info@life-live.be www.life-live.be