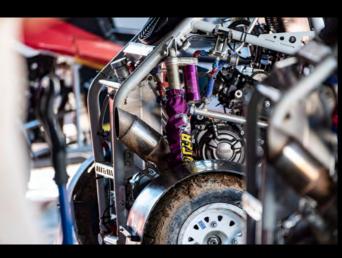

# CROSS CAR TECHNICAL SPECIFICATIONS

#### CHASSIS

> Tubular chassis certified by RACB and registered by FIA

## WEIGHT

**>** 345 Kg

#### POWERTRAIN

> Yamaha MT07 - Maximum Power: 75hp

## TRANSMISSION

> 6 gears sequential gearbox

# **SUSPENSION**

> 3-way adjustable high-performance dampers