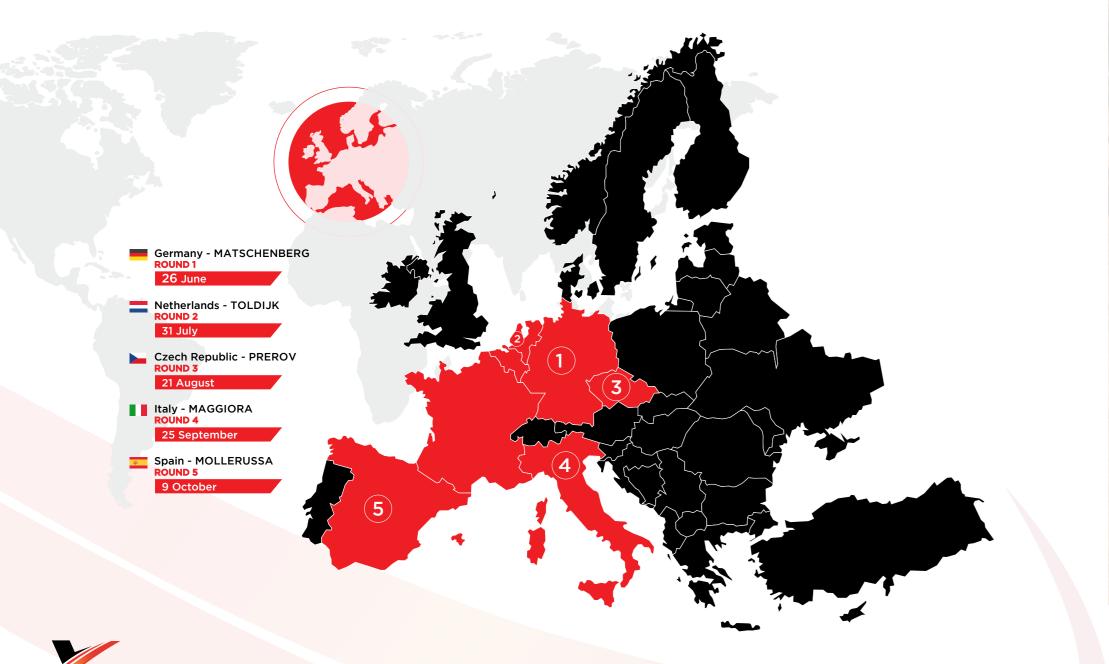

# 2022 CALENDAR

Germany - MATSCHENBERG ROUND 1 26 June

Netherlands - TOLDIJK ROUND 2 31 July

Czech Republic - PREROV ROUND 3 21 August

Italy - MAGGIORA ROUND 4 25 September

Spain - MOLLERUSSA
ROUND 5
9 October

RESERVE EVENT: GERMANY (SEELOW)