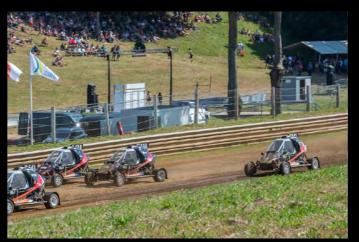

UR 350,- per round)

Each competitor is allocated one full set of tires per round, in case of puncture the cost of a tyre is EUR 120,- for front and EUR 130,- for rear.

The cost of a rim\* is EUR 99,- for the front and EUR 109,- for the rear.

\*Rims are not included in the insurance coverage

#### THE BONUSES PER SEASON

and one coaching day with Thierry Neuville\*

1<sup>st</sup> EUR 5'000,-

2<sup>nd</sup> EUR 2'500,-

3<sup>rd</sup> EUR 1'500,-

\*All included (Cross Car and track)



# MARKETING SUPPORT

> Website www.xcacademytrophy.com

dedicated to the Cross Car Academy Trophy





Dedicated photographer and cameraman present on all rounds to create event footage and coverage

> Newsletter via MailChimp



Youtube channel

CONTACT marketing@life-live.be





























# ATMOSPHERE







#### FIA CROSS CAR ACADEMY TROPHY 2022



CONTACT AND REGISTRATION

#### FOR APPLICATION / REGISTRATION

Contact your National Sporting Authority (ASN) or xc-crosscar@fia.com www.xcacademytrophy.com

#### FOR INFORMATION

Contact LifeLive +32 (0)80 33 78 12 or info@life-live.be www.life-live.be