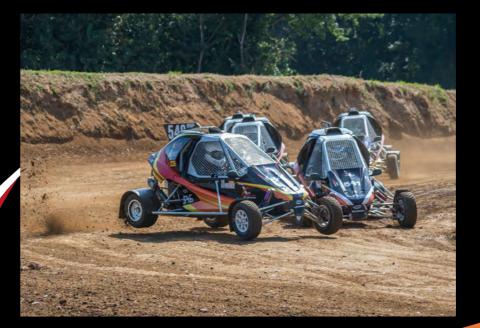

WWW.XCACADEMYTROPHY.COM

# INDEX



INTRODUCTION 1

- CROSS CAR MANUFACTURER LIFELIVE 2
- CROSS CAR TECHNICAL SPECIFICATIONS **3** 
  - 2022 ACADEMY TROPHY 4
  - 2022 EVENT PROGRAMME 5
    - 2022 CALENDAR 6
    - COSTS & BONUSES 7
    - MARKETING SUPPORT 8
      - ATMOSPHERE 9
  - CONTACT AND REGISTRATION





# 





The FIA XC Academy Trophy is a new grassroots International Championship sanctioned by the Federation Internationale de L'Automobile (FIA) featuring 75-horsepower off-road vehicles (Cross Cars) designed for young drivers between 13 and 16 years old. The programme intends to bring to the world of dirt racing a new starting point for aspiring young talents and therefore more opportunities to develop themselves with a clearer path for advancing their careers.









# CROSS CAR TECHNICAL SPECIFICATIONS

## MANUFACTURER

> LifeLive (www.life-live.be)

#### CHASSIS

> Tubular chassis certified by RACB and registered by FIA

## WEIGHT

**>** 345 Kg

#### POWERTRAIN

> Yamaha MT07 - Maximum Power: 75hp

## TRANSMISSION

> 6 gears sequential gearbox

# **SUSPENSION**

> 3-way adjustable high-performance dampers



# 2022 ACADEMY TROPHY 4

The FIA has created an arrive and drive carbon neutral Cross Car Academy Trophy for 20 participants, all cars strictly identical (except the livery). Each season will be composed of five rounds taking place all across Europe.

Registrations will be managed by the FIA and the sporting format will be identical to the current European Autocross Championship (www.fia.com).

One Cross Car will be allocated to each comp