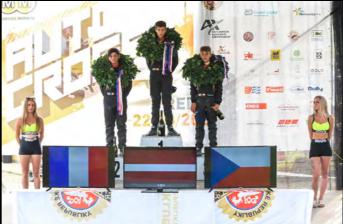

#### THE BONUSES PER RACE

EUR 500,- + EUR 400,- = EUR 900,-EUR 400,- + EUR 300,- = EUR 700,-EUR 300,- + EUR 200,- = EUR 500,-EUR 250,- + EUR 100,- = EUR 350,-EUR 200,- + EUR 100,- = EUR 300,-5<sup>th</sup> eur 150,-6<sup>th</sup> 7<sup>th</sup> eur 100,-8<sup>th</sup> eur 100,-9<sup>th</sup> eur 100,-10<sup>th</sup> eur 100,-

#### THE BONUSES PER SEASON

and one coaching day with Thierry Neuville\*

1<sup>st</sup> EUR 5'000,-

2<sup>nd</sup> EUR 2'500,-

3<sup>rd</sup> EUR 1'500,-

\*All included (Cross Car and track)